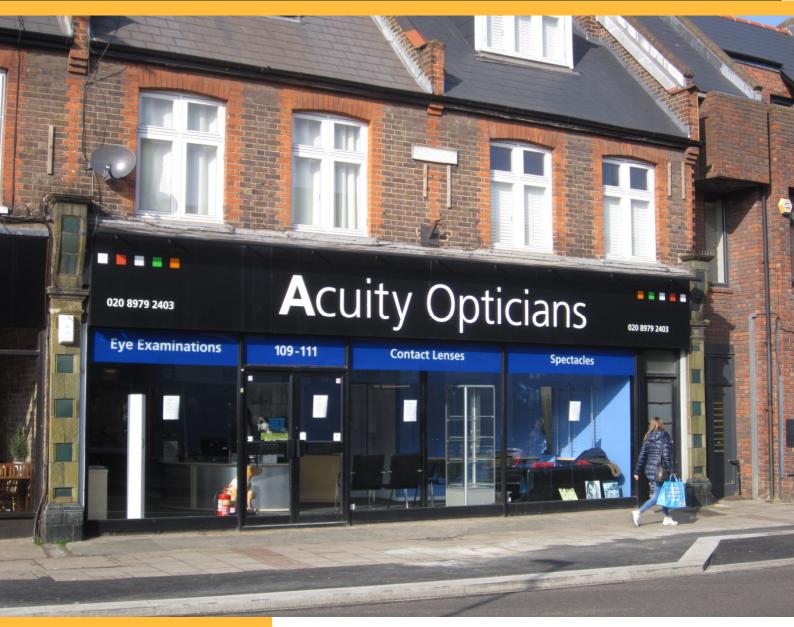

### 109—111 HIGH STREET, HAMPTON HILL TW12 1NJ

#### **DESCRIPTION**

The premises comprise a ground floor double fronted retail showroom with fully glazed shop front, rear store, kitchen and WC.